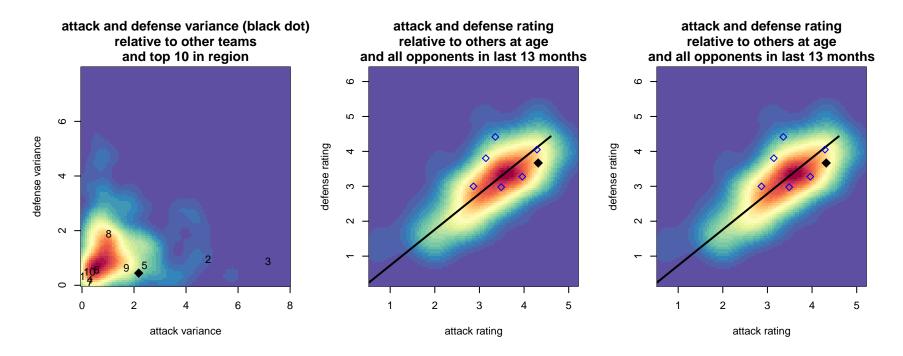

| date       | home                       |   | away                           |   | venue                                    | pred.home | pred.away |
|------------|----------------------------|---|--------------------------------|---|------------------------------------------|-----------|-----------|
| 2015-11-29 | FC Los Angeles Black B97   | 0 | Colorado Storm North Royal B97 | 1 | 2015 Surf College Showcase Swami's Showc | 1.66      | 0.58      |
| 2015-11-29 | PSPL Academy 1998B         | 1 | FC Los Angeles Black B97       | 4 | 2015 Surf College Showcase Swami's Showc | 0.83      | 4.07      |
| 2015-11-28 | Fort Worth FC 98 White B97 | 0 | FC Los Angeles Black B97       | 3 | 2015 Surf College Showcase Swami's Showc | 0.00      | 2.99      |
| 2015-11-27 | FC Los Angeles Black B97   | 2 | Comba FC 98 Premier B97        | 0 | 2015 Surf College Showcase Swami's Showc | 1.00      | 0.76      |
| 2015-05-24 | FC Los Angeles Black B97   | 3 | Pajaro Valley Red B97          | 2 | 2015 Cerritos Memorial Cup 2015 Nike Fli | 2.87      | 1.70      |
| 2015-05-24 | Sereno 98 White B97        | 1 | FC Los Angeles Black B97       | 0 | 2015 Cerritos Memorial Cup 2015 Nike Fli | 1.79      | 1.49      |
| 2015-05-23 | FC Los Angeles Black B97   | 7 | PSPL Academy 1998B             | 2 | 2015 Cerritos Memorial Cup 2015 Nike Fli | 4.07      | 0.83      |
| 2015-05-23 | Rebels Gold B97            | 0 | FC Los Angeles Black B97       | 3 | 2015 Cerritos Memorial Cup 2015 Nike Fli | 0.50      | 3.83      |