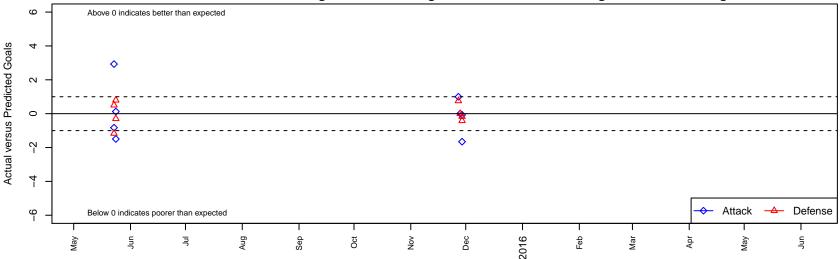

## FC Los Angeles Black B97

Los Angeles, CAS B97 total strength=1952 attack=74.96 defense=39.17 alt names used: FCLA BLACK (CAS) FC LOS ANGELES FCLA B97 BLACK (CAS) Venues played: 2015 Cerritos Memorial Cup 2015 Nike Flight L 2015 Surf College Showcase Swami's Showcas