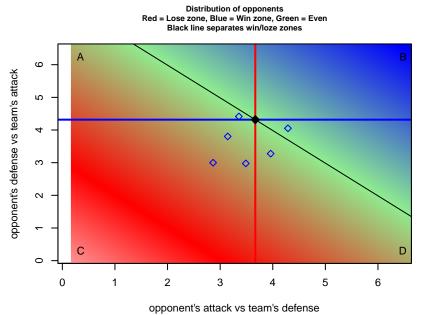

## Performance relative to 13 month average

Performance relative to 13 month average

c

lot. A=Neither has attack advantage, B=Opponent has both attack and defense advantage, C=Opponent has both attack and defense disadvantage, D=Both have